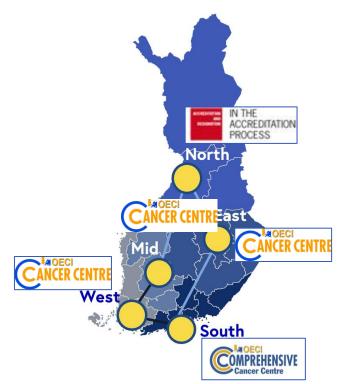

### OECI CCCs and CCs as core of FICAN

- FICAN South:
- FICAN West:
- FICAN Mid:
- FICAN East:
- FICAN North:

- **HUS Comprehensive Cancer Center**
- TYKS Cancer Center
- TAYS Cancer Center
- KYS Cancer Center
  - OYS Cancer Center in A&D process