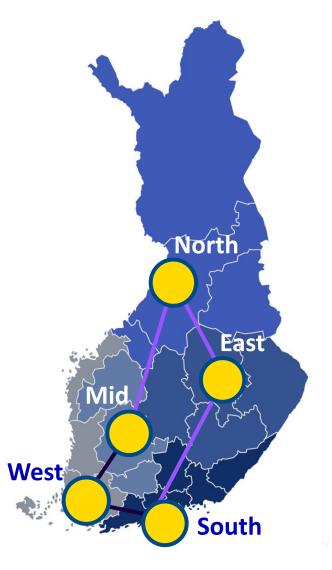

### Finnish Cancer Center FICAN

- Mission to enable tomorrow's cancer care in Finland
- Established 2018-19
- A network of five regional centers with a coordinating unit
- Stakeholders include regional health care providers (18) and medical universities (5)

### OECI CCCs and CCs as core of FICAN

- FICAN South:
- FICAN West:
- FICAN Mid:
- FICAN East:
- FICAN North:

- **HUS Comprehensive Cancer Center**
- TYKS Cancer Center
- TAYS Cancer Center
- KYS Cancer Center
  - OYS Cancer Center in A&D process