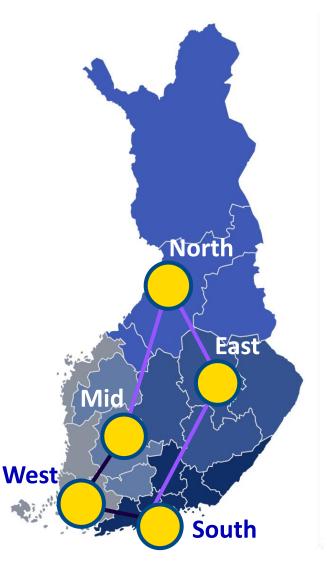

### Finnish Cancer Center FICAN

- Mission to enable tomorrow's cancer care in Finland
- Established 2018-19
- A network of five regional centers with a coordinating unit
- Stakeholders include regional health care providers (18) and medical universities (5)

### OECI CCCs and CCs as core of FICAN

- FICAN South:
- FICAN West:
- FICAN Mid:
- FICAN East:
- FICAN North:

- **HUS Comprehensive Cancer Center**
- TYKS Cancer Center
- TAYS Cancer Center
- KYS Cancer Center
  - OYS Cancer Center in A&D process