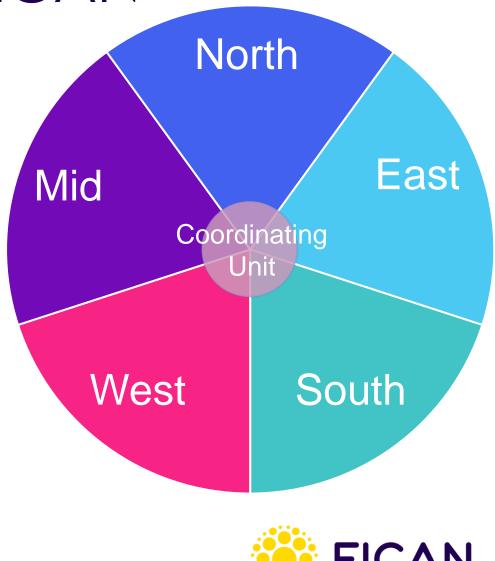

### Finnish Cancer Center FICAN

- Mission to enable tomorrow's cancer care in Finland
- Established 2018-19
- A network of five regional centers with a coordinating unit
- Stakeholders include regional health care providers (18) and medical universities (5)

### Finnish Cancer Center FICAN

- Mandated by legal decree to
  - Plan and align national activities in prevention, diagnostics, treatment, and rehabilitation
  - Ensure strong research base
- Coordinates and aligns regional and national activities

### OECI CCCs and CCs as core of FICAN

- FICAN South:
- FICAN West:
- FICAN Mid:
- FICAN East:
- FICAN North:

- **HUS Comprehensive Cancer Center**
- TYKS Cancer Center
- TAYS Cancer Center
- KYS Cancer Center
  - OYS Cancer Center in A&D process