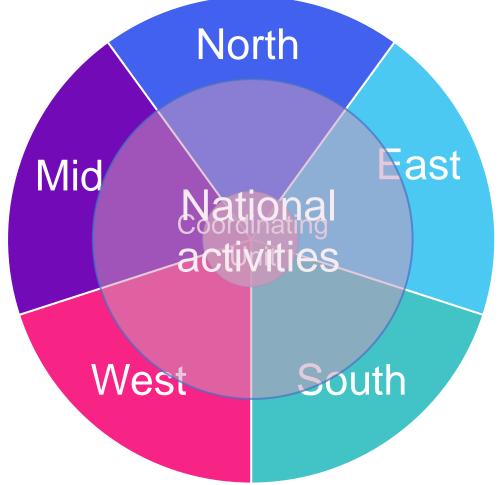

### Finnish Cancer Center FICAN

- Mission to enable tomorrow's cancer care in Finland
- Established 2018-19
- A network of five regional centers with a coordinating unit
- Stakeholders include regional health care providers (18) and medical universities (5)

### Finnish Cancer Center FICAN

- Mandated by legal decree to
  - Plan and align national activities in prevention, diagnostics, treatment, and rehabilitation
  - Ensure strong research base
- Coordinates and aligns regional and national activities